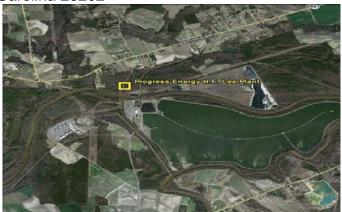

Dam Description: H. F. Lee Active Ash Pond Dam

Height: 20 ft. Drainage Area: 0.22 sq. miles

Built: 1980 Hazard Classification: State-High/EPA-

Significant

Latitude: 35.37910 Dam Operator: Duke Energy

Longitude: -78.06980 Major Property Owner: Duke Energy

National Inventory of Dams No.: NC04668 Dam Designer: CP&L

Dam State ID Number: WAYNE-022

See design data in Appendix B.

**Directions to H. F. Lee Active Ash Pond** (See *Vicinity Map*, Appendix B–2 and *Site Map*, Appendix B-3) From Goldsboro, North Carolina: Travel approximately 2 miles west on Ash Street (NC 581 N) to Old Smithfield Road. At Old Smithfield Road, continue straight on Ash Street, which becomes Stevens Mill Road. Travel west on Stevens Mill Road approximately 4.25 miles to Black Jack Church Road. Turn right onto Black Jack Church Road and travel approximately 1.25 miles to the security gate. Access is monitored 24 hours/day, 7 days per week and entry is obtained by using the call box at the gate.

From Newton Grove, North Carolina: Travel approximately 11.5 miles northeast on US-13N. Turn left onto Falling Creek Church Road and travel north approximately 3.5 miles. Turn right onto Stevens Mill Road and travel east approximately 3.5 miles. Turn left onto Black Jack Church Road and travel approximately 1.25 miles to the security gate. Access is monitored 24 hours/day, 7 days per week and entry is obtained by using the call box at the gate.