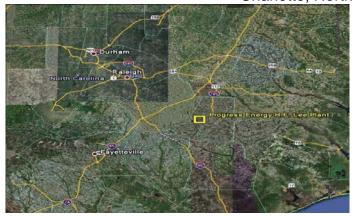

Dam Description: H. F. Lee Active Ash Pond Dam

Height: 20 ft. Drainage Area: 0.22 sq. miles

Built: 1980 Hazard Classification: State-High/EPA-

Significant

Latitude: 35.37910 Dam Operator: Duke Energy

Longitude: -78.06980 Major Property Owner: Duke Energy

National Inventory of Dams No.: NC04668 Dam Designer: CP&L

Dam State ID Number: WAYNE-022

See design data in Appendix B.

**Directions to H. F. Lee Active Ash Pond** (See *Vicinity Map*, Appendix B–2 and *Site Map*, Appendix B-3) From Goldsboro, North Carolina: Travel approximately 2 miles west on Ash Street (NC 581 N) to Old Smithfield Road. At Old Smithfield Road, continue straight on Ash Street, which becomes Stevens Mill Road. Travel west on Stevens Mill Road approximately 4.25 miles to Black Jack Church Road. Turn right onto Black Jack Church Road and travel approximately 1.25 miles to the security gate. Access is monitored 24 hours/day, 7 days per week and entry is obtained by using the call box at the gate.